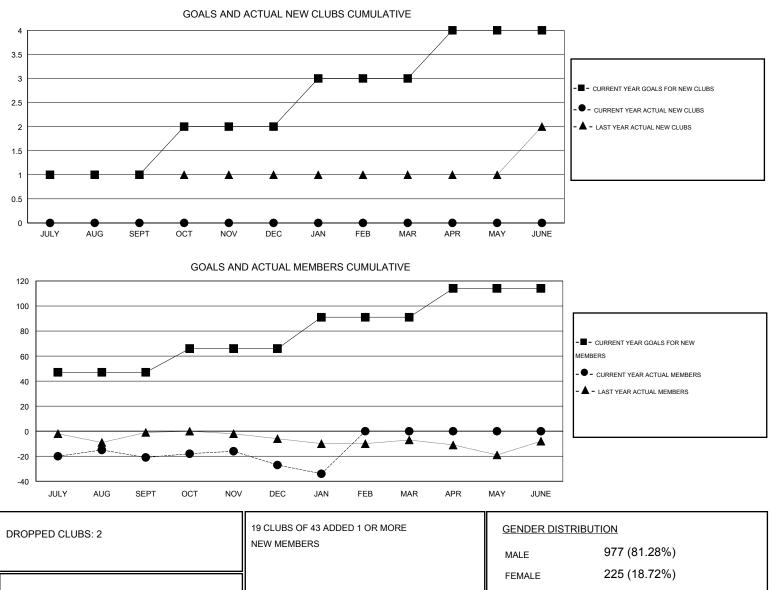

## Cindy Gregg GMT:

| GMT: Cindy C                               | MT: Cindy Gregg LOCATION PENNSYLVANIA |                   |                  |                  |                                            |                    |                                     |                    | GMT CA 1         |
|--------------------------------------------|---------------------------------------|-------------------|------------------|------------------|--------------------------------------------|--------------------|-------------------------------------|--------------------|------------------|
|                                            |                                       | Clubs             |                  |                  | Members<br>RESULTS FOR 2015-2016           |                    |                                     |                    |                  |
|                                            | RESU                                  | LTS FOR 2015-2016 | i                |                  |                                            |                    |                                     |                    |                  |
| QUARTER                                    | NEW CLUB<br>GOAL                      | NEW CLUBS         | DROPPED<br>CLUBS | NET<br>GAIN/LOSS | QUARTER                                    | NEW MEMBER<br>GOAL | CHARTER AND<br>NEW MEMBERS<br>ADDED | DROPPED<br>MEMBERS | NET<br>GAIN/LOSS |
| JULY/AUG/SEPT                              | 1                                     | 0<br>0            | 2<br>0           | -2<br>0          | JULY/AUG/SEPT                              | 47<br>19           | 29<br>24                            | 50<br>30           | -21<br>-6        |
| OCT/NOV/DEC<br>JAN/FEB/MAR<br>APR/MAY/JUNE | 1<br>1<br>1                           | 0<br>0<br>0       | 0<br>0           | 0<br>0<br>0      | OCT/NOV/DEC<br>JAN/FEB/MAR<br>APR/MAY/JUNE | 19<br>25<br>23     | 24<br>6<br>0                        | 30<br>13<br>0      | -6<br>-7<br>0    |